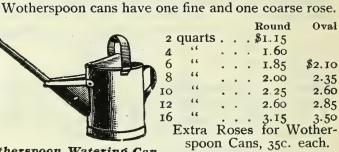

| 6 "                      |     |      | .30    |
| 46 66 66              | 7 "                      |     |      | .35    |

#### SCHUCK'S HOSE PROTECTOR

Just the proper thing. Lengthens the life of your hose by a year. Easily attached to greenhouse bench. Each, 30c.; per doz., \$3.25. Lengthens the life of



Snap Hose Coupling

#### SNAP HOSE COUPLING

The Threaded Snap Hose Coupling is a supplementary coupling to be placed between the hydrant and hose, between two pieces of hose, be-tween the hose and the nozzle or sprinkler, or any place where a quick and easy connection is desired. It is necessary only to screw the Snap coupling parts on the old threaded parts already in use and the coupling is complete. All





brass. Price, 25c. each; doz., \$2.75.

# WATERING CANS



Wotherspoon Watering Can

#### FERN OR LOW WATER POT MANURE WATER POT 4 quarts, \$1.50

12 quarts, \$2.75

**HEAVY TIN WATERING CANS** With long spout and removable rose; painted light blue, 2-qt., 50c; 4-qt., 8oc.; 6-qt., \$1.10.

IRON CLAD (or Light Galvanized Iron) WATERING CANS 4 quarts . . . . . \$0.40 16 .55 8 .65 20 . . . . . . . I.40 10 .70

LIGHT TIN WATERING CANS-Painted Green I quart . 2 quarts . . . \$0.30 4 quarts . . . \$0.35



#### RUBBER PLANT **SPRINKLERS**

No. 1 Straight Neck . . . . . \$0.85 No. 2 66 6.6 No. 4 .50 Large Angle Neck. Small

# LAWN SPRINKLERS





Eastern Wheel Barrow

| WHE       | E   | LBAI  | RR    | DWS    | (Fo  | r Farr | n and | Gar | den L | Jse)   |
|-----------|-----|-------|-------|--------|------|--------|-------|-----|-------|--------|
| 1